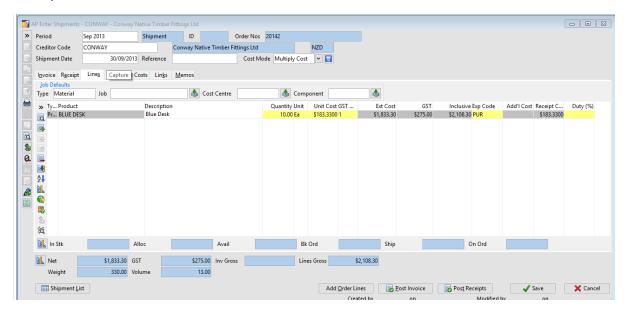

## **Adding Additional Costs**

AP Shipment Lines without additional costs added

Add additional costs from the Additional Costs Tab – select the apportionment method and post receipts

| Period                            | Sep 2013                 | Shipmen     | t ID            | (              | Order Nos 20  | )142     |               |                       |          |             |          |           |                |       |
|-----------------------------------|--------------------------|-------------|-----------------|----------------|---------------|----------|---------------|-----------------------|----------|-------------|----------|-----------|----------------|-------|
| Creditor Code                     | CONWAY                   |             | Conway Nati     | ive Timber Fit | tings Ltd     |          | NZD           |                       |          |             |          |           |                |       |
| Shipment Date                     | 30/09/201                | 3 Reference | •               |                | Cost Mode     | Multiply | Cost 🔻 🔚      |                       |          |             |          |           |                |       |
| I <u>n</u> voice R <u>e</u> ceipt | Lines <u>A</u> dditional | Costs Link  | s <u>M</u> emos |                |               |          |               |                       |          |             |          |           |                |       |
| » Creditor Code                   | Cost Co Descri           | ption       |                 | Period         | Date          |          | Reference     | Amount                | Туре     | Curr        | Amount B | Rate Type | Exchange       |       |
| FSL FSL                           | FGT Freigh               | ıt          |                 | Sep 2013       | 30/09/2013    |          |               | \$100.00              | Quantity | <b>∽</b> :D | \$100.00 | BUY       | 1.0000         |       |
|                                   |                          |             |                 |                |               |          |               |                       |          |             |          |           |                |       |
|                                   |                          |             |                 |                |               |          |               |                       |          |             |          |           |                |       |
|                                   |                          |             |                 |                |               |          |               |                       |          |             |          |           |                |       |
|                                   |                          |             |                 |                |               |          |               |                       |          |             |          |           |                |       |
| BL                                |                          |             |                 |                |               |          |               |                       |          |             |          |           |                |       |
|                                   |                          |             |                 |                |               |          |               |                       |          |             |          |           |                |       |
|                                   |                          |             |                 |                |               |          |               |                       |          |             |          |           |                |       |
|                                   |                          |             |                 |                |               |          |               |                       |          |             |          |           |                |       |
|                                   |                          |             |                 |                |               |          |               |                       |          |             |          |           |                |       |
|                                   |                          |             |                 |                |               |          |               |                       |          |             |          |           |                |       |
|                                   |                          |             |                 |                |               |          |               |                       |          |             |          |           |                |       |
|                                   |                          |             |                 |                |               |          |               |                       |          |             |          |           |                |       |
|                                   |                          |             |                 |                |               |          |               |                       |          |             |          |           |                |       |
|                                   |                          |             |                 |                |               |          |               |                       |          |             |          |           |                |       |
|                                   |                          |             |                 |                |               |          |               |                       |          |             |          |           |                |       |
| Net                               | \$1,833.30 G             | CT.         | 6075            | .00 Inv Gross  |               |          | Lines Gross   | 62.                   | 100.20   |             |          |           |                |       |
|                                   |                          |             |                 |                | ·             |          | Lines Gross   | \$2,                  | 108.30   |             |          |           |                |       |
| Weight                            | 330.00 V                 | olume       | 13.             | .00            |               |          |               |                       |          |             |          |           |                |       |
| Shipment Lis                      | it                       |             |                 |                |               |          | Ac            | ld <u>O</u> rder Line | s [      | o Post      | Invoice  | Pos       | t Receipts     | 🖌 Sav |
|                                   |                          |             |                 |                | Created by AC | CREDO    | 01120/01/2010 |                       |          | -           |          |           | 0 2.00.42 p.m. |       |
|                                   |                          |             |                 |                |               |          |               |                       |          |             |          | -         | 28 H H H       | - car |