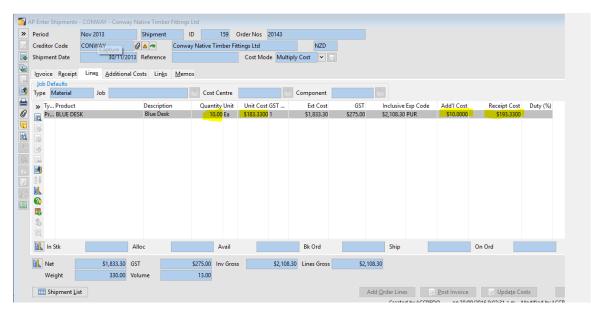

| \$2,108.30 Lines Gross \$2,108.30                      |
|    | Weight              | 330.00 Volum           | e                | 13.00         |                     |                                                        |
|    | Shipment Lis        | •                      |                  |               |                     | Add Order Lines Post Invoice Update Costs              |
|    | m smpment Lis       |                        |                  |               |                     | Created by ACCREDO on 20/09/2016 8:52:52 a.m. Modified |
|    |                     |                        |                  |               |                     |                                                        |

The additional costs have been apportioned to the product cost