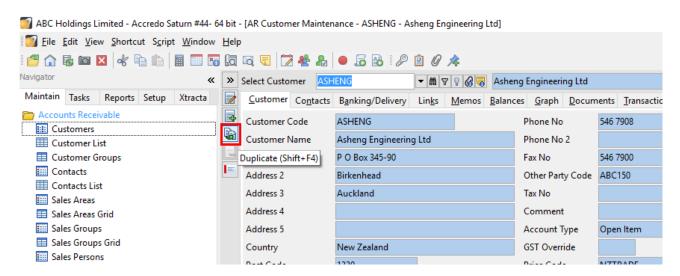

### How to Set up a new Customer

- Maintain / Accounts Receivable / Customers
- Click on the Insert Button 🖳 (F4) to create a New Customer from Scratch

🇊 ABC Holdings Limited - Accredo Saturn #44- 64 bit - [AR Customer Maintenance - ASHENG - Asheng Engineering Ltd]

| 🗾 Eile Edit View Shortcut Script Window Help                   |          |                               |                                                |                |               |          |                                  |                      |           |  |
|----------------------------------------------------------------|----------|-------------------------------|------------------------------------------------|----------------|---------------|----------|----------------------------------|----------------------|-----------|--|
| i 🖆 🎧 🖏 🔯 🔀 👍 👔 📓 📰 🐻 🗔 🖂 🥫 💢 🛠 🍰 😐 🕫 🚱 i 🖉 🖄                  |          |                               |                                                |                |               |          |                                  |                      |           |  |
| Navigator «                                                    | <b>»</b> | Select Customer ASH           | ENG                                            | ▼ 聞 🛛          | ' 🛛 🚱 😽       | Ashen    | g Engineering Ltd                |                      |           |  |
| Maintain Tasks Reports Setup Xtracta                           |          | Customer Contacts             | Banking/Delivery                               | Lin <u>k</u> s | <u>M</u> emos | Balance  | es <u>G</u> raph <u>D</u> ocun   | nents <u>T</u> ra    | nsactions |  |
| Accounts Receivable  Customers  Customer List  Customer Groups |          | nsert (F4) <sup>er</sup> Name | ASHENG<br>Asheng Engineering<br>P O Box 345-90 | ı Ltd          |               |          | Phone No<br>Phone No 2<br>Fax No | 546 7908<br>546 7900 |           |  |
| 🛗 Contacts                                                     |          | Address 2                     | Birkenhead                                     |                |               |          | Other Party Code                 | ABC150               |           |  |
| E Contacts List<br>E Sales Areas                               |          | Address 3                     | Auckland                                       |                |               |          | Tax No                           |                      |           |  |
| Sales Areas Grid                                               |          | Address 4                     |                                                |                |               |          | Comment                          |                      |           |  |
| 📰 Sales Groups                                                 |          | Address 5                     |                                                |                |               |          | Account Type                     | Open Ite             | m         |  |
| Sales Groups Grid                                              |          | Country                       | New Zealand                                    |                |               |          | GST Override                     |                      |           |  |
| Sales Persons Sales Persons Grid                               |          | Post Code                     | 1330                                           |                |               |          | Price Code                       | NZTRAD               | E         |  |
| Buying Group (Categories 1)                                    |          | Web Address                   | www.asheng.co.nz                               | _              |               | <b>G</b> | Discount Code                    | 2                    |           |  |
| Categories 2                                                   |          | Email Address                 | info@asheng.co.nz                              |                |               |          | Buying Group                     | SILVER               |           |  |
| Memo List                                                      |          | Currency                      | NZD                                            |                |               |          | Category 2                       |                      |           |  |
| Link List                                                      |          | Customer Group                | 0000                                           |                |               |          | Credit Limit                     |                      |           |  |
| Inventory Control                                              |          | Branch                        |                                                |                |               |          | Bill To Customer                 |                      |           |  |
| C Invoicing System                                             |          | Location                      |                                                |                |               |          | Stop Credit                      |                      |           |  |
| Invoice List                                                   |          | Sales Area                    | AUCK                                           |                |               |          | Order No Req'd                   |                      |           |  |
| Shippers Promotion (Categories 1)                              |          | Sales Person                  | NT                                             |                |               |          | Back Order                       |                      |           |  |
| Categories 2                                                   |          | Inactive                      |                                                |                |               |          |                                  |                      |           |  |
| Memo List                                                      |          |                               | _                                              |                |               |          |                                  |                      |           |  |
| 🛄 Link List                                                    |          |                               |                                                |                |               |          |                                  |                      |           |  |
|                                                                |          |                               |                                                |                |               |          |                                  |                      |           |  |

• Or you can click on the Duplicate Button (Shift+F4) which will copy some of the data in set up fields from the existing one.

You will need to change the Customer Code for the new customer and the customer name along with any other data in all the fields and other tabs as required e.g. Contacts and Banking/Delivery Tabs