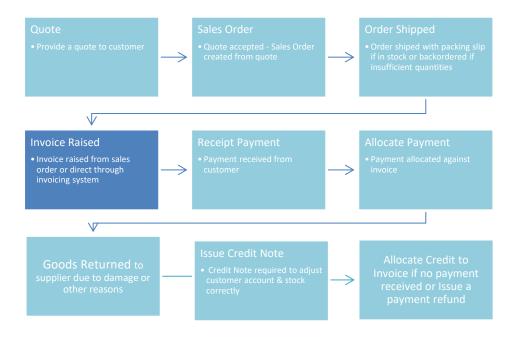

## Training Document How to Set up a New Customer in AR



In this lesson you will learn about using the Accredo system.

After completing this lesson you will be able to:

• Set up a new customer

## Contents

| Process flow                 |
|------------------------------|
|                              |
| How to Set up a new Customer |
|                              |
| Contact                      |

## **Process flow**



### How to Set up a new Customer

- Maintain / Accounts Receivable / Customers
- Click on the Insert Button 🖳 (F4) to create a New Customer from Scratch

🇊 ABC Holdings Limited - Accredo Saturn #44- 64 bit - [AR Customer Maintenance - ASHENG - Asheng Engineering Ltd]

| 🗾 Eile Edit View Shortcut Script Window Help                   |          |                               |                                                |                |               |          |                                  |                      |           |  |
|----------------------------------------------------------------|----------|-------------------------------|------------------------------------------------|----------------|---------------|----------|----------------------------------|----------------